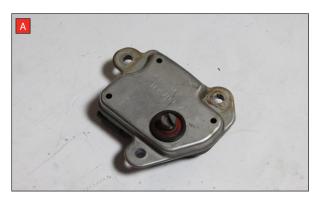

Estimated Fitting Time: 1 Hour 30 Minutes

- A) Remove the electronic actuator from the original exhaust.
- B) On the scorpion product fit the fixing bow into the valve and use the actuator to secure the bow in place.
- C) Use the M6 bolts and washers to fasten the actuator to the valve ensuring the two straights on the fixing bow fit between the grooves on both of the posts.
- D) Before fitting the Scorpion system, you must rotate the rear mounts by 180° on both sides of the car.