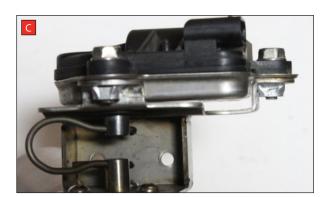

Estimated Fitting Time: 1 Hour 30 Minutes

- A) Remove the electronic actuator from the original exhaust.
- B) On the scorpion product fit the fixing bow into the valve and use the actuator to secure the bow in place.
- C) Use the M6 bolts and washers to fasten the actuator to the valve ensuring the two straights on the fixing bow fit between the grooves on both of the posts.
- D) Before fitting the Scorpion system, you must rotate the rear mounts by 180° on both sides of the car.