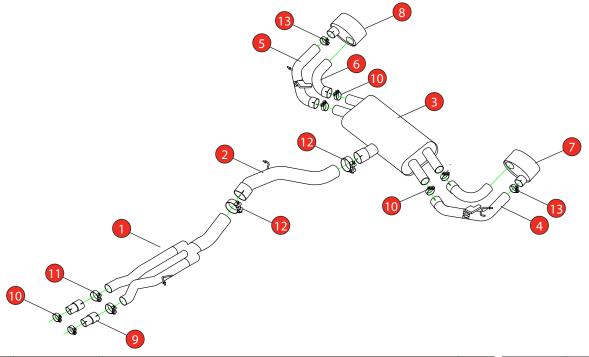

Estimated Fitting Time: 1 Hour 30 Minutes

| NO.     | PART NO.   | DESCRIPTION                           | QTY |  |
|---------|------------|---------------------------------------|-----|--|
| 1       | 860AU      | Non-resonated Centre Section          | 1   |  |
| 2       | 731AU      | Link Pipe                             | 1   |  |
| 3       | 732AU      | Rear Silencer                         | 1   |  |
| 4       | 733AU      | L/H Valved Outer Trim Connecting Pipe | 1   |  |
| 5       | 734AU      | R/H Valved Outer Trim Connecting Pipe | 1   |  |
| 6       | 861AU      | L/H & R/H Inner Trim Connecting Pipe  | 2   |  |
| 7       | Z023.10160 | L/H Carbon Ascari Evo Trim            | 1   |  |
| 8       | Z023.10161 | R/H Carbon Ascari Evo Trim            | 1   |  |
| Fit Kit |            |                                       |     |  |
| 9       | AD105      | Adaptor                               | 2   |  |
| 10      | Z016.10070 | 65mm H/D Clamp                        | 6   |  |
| 11      | Z016.10063 | 72mm H/D Clamp                        | 2   |  |
| 12      | Z016.10069 | 79-85mm H/D Clamp                     | 2   |  |
| 13      | Z016.10064 | 63-68mm H/D Clamp                     | 2   |  |