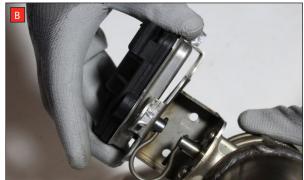

Estimated Fitting Time: 1 Hour 30 Minutes

- A) Remove the electronic actuator from the original exhaust.
- B) On the scorpion product fit the fixing bow into the valve and use the actuator to secure the bow in place.
- C) Use the M6 bolts and washers to fasten the actuator to the valve ensuring the two straights on the fixing bow fit between the grooves on both of the posts.
- D) Before fitting the Scorpion system, you must rotate the rear mounts by 180° on both sides of the car.